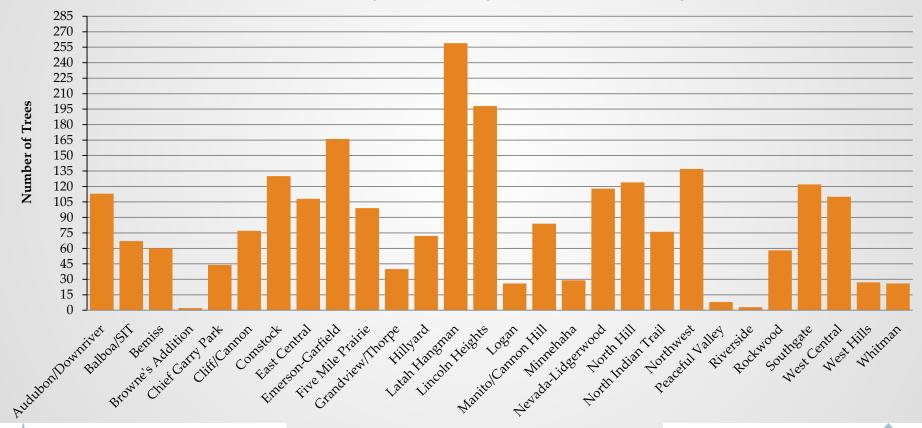

### Tree Totals for Neighborhood Programs

Residential Tree Program & Neighborhood Greening Grant